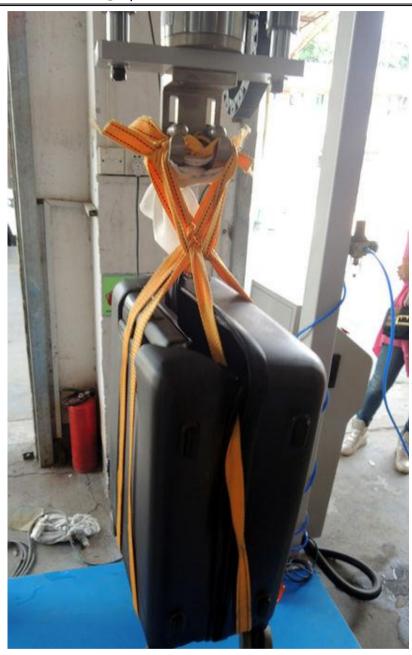

#### **Application**

Luggage Handle Jerk Tester is applicable to testing the resistance of oscillating impact of the handle, sew stitch lines and the whole structure of luggages. The testing methods are as follows: First, Load the object with stated load weight. And then do the test to the specimen with the speed of 30 times per minute and the impact height of 4 inches for 2500 times. The tset result can be taken into consideration of quality improvement.

## **Principle**

This machine according to the Test specification production: Test method is, the luggage handle hook on the oscillator hook, with rope fastened, then put a certain weight in the package load, set the control times and speed, and start testing to understand its structural performance.